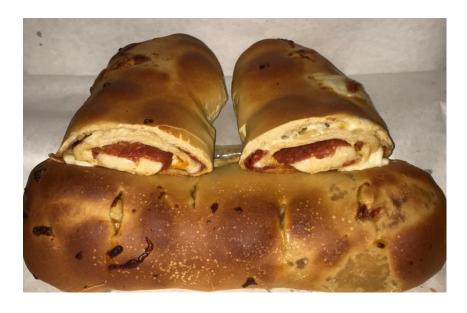

The famous Jimmy and Nino Sunseri's Monster Pepperoni Rolls from the Strip District of Pittsburgh. A perfect addition to your refrigerator when you're short on time for dinner.

**Questions please contact:** Misty Bogler

## ROLLS WILL BE FRESH AND READY TO SERVE! (Stays fresh 4-5 Days in Refrigerator in Plastic Bag)

2 LB Monster Pepperoni Roll - Pepperoni, Mozzarella Provolone 50/50 Blend

They can be FROZEN & re-heated in oven. Thaw, 400 degrees for 15 min.